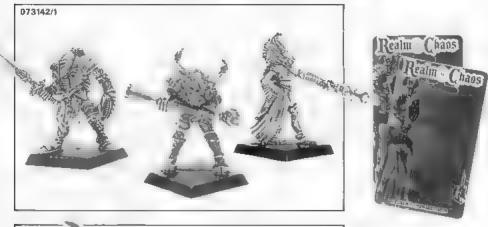

### 073142 CHAMPIONS OF SLAANESH EACH TRADE SLEEVE CONTAINS 2 EACH OF 6 DIFFERENT BLISTERS

Copyright @ 1989 Games Workshop Ltd. All rights reserved.

DESIGNED BY JES GOODWIN

### 073142 CHAMPIONS OF SLAANESH EACH TRADE SLEEVE CONTAINS 2 EACH OF 6 DIFFERENT BLISTERS

DESIGNED BY JES GOODWIN & BOB NAISMITH Copyright @ 1989 Germe Workshop Ltd. All rights reserved.